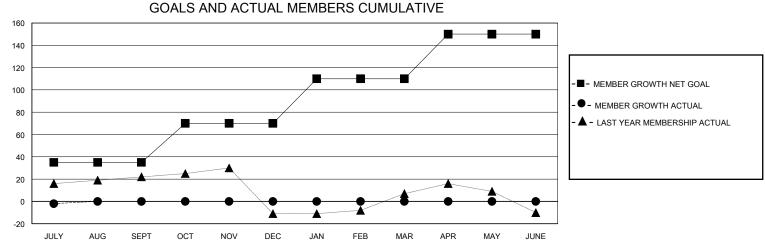

## District 27 D1

Results as of: 7/31/2024

0

| GMT:          |               | GMT CA      |               |                       |                         |                         |                                                    |  |  |
|---------------|---------------|-------------|---------------|-----------------------|-------------------------|-------------------------|----------------------------------------------------|--|--|
|               | Club          | s           |               | Members               |                         |                         |                                                    |  |  |
|               | RESULTS FOR   | R 2024-2025 |               | RESULTS FOR 2024-2025 |                         |                         |                                                    |  |  |
| QUARTER       | NEW CLUB GOAL | NEW CLUBS   | DROPPED CLUBS | QUARTER MEM           | IBER GROWTH NET<br>GOAL | MEMBER GROWTH<br>ACTUAL | DROPPED<br>MEMBERS ACTUAL<br>(including transfers) |  |  |
| JULY/AUG/SEPT | 0             | 0           | 0             | JULY/AUG/SEPT         | 35                      | 15                      | 16                                                 |  |  |
| OCT/NOV/DEC   | 0             | 0           | 0             | OCT/NOV/DEC           | 35                      | 0                       | 0                                                  |  |  |
| IAN/FER/MAR   | 0             | 0           | 0             | I IAN/FER/MAR         | 40                      | 0                       | 0                                                  |  |  |

APR/MAY/JUNE

APR

MAY

MAR

40

JUNE

0

1

APR/MAY/JUNE

JULY

AUG

SEPT

OCT

0

DEC

NOV

JAN

FEB